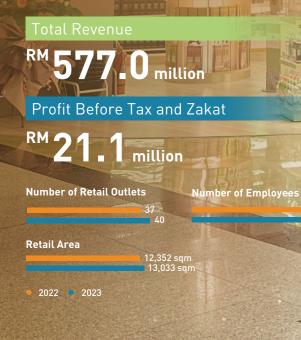

# AIRPORT SERVICES

Overseas RM1,761.3 million

Overseas RM 374.8 million

Türkiye 37.6 million 20.5% from 2022

### RM 154.7 million Malaysia **Overseas** RM 54.6 million RM 100.1 million Profit Before Tax and Zakat RM 71.9 million **Overseas** Malavsia RM 61.6 million RM 10.3 million Number of Employees 2022 2023