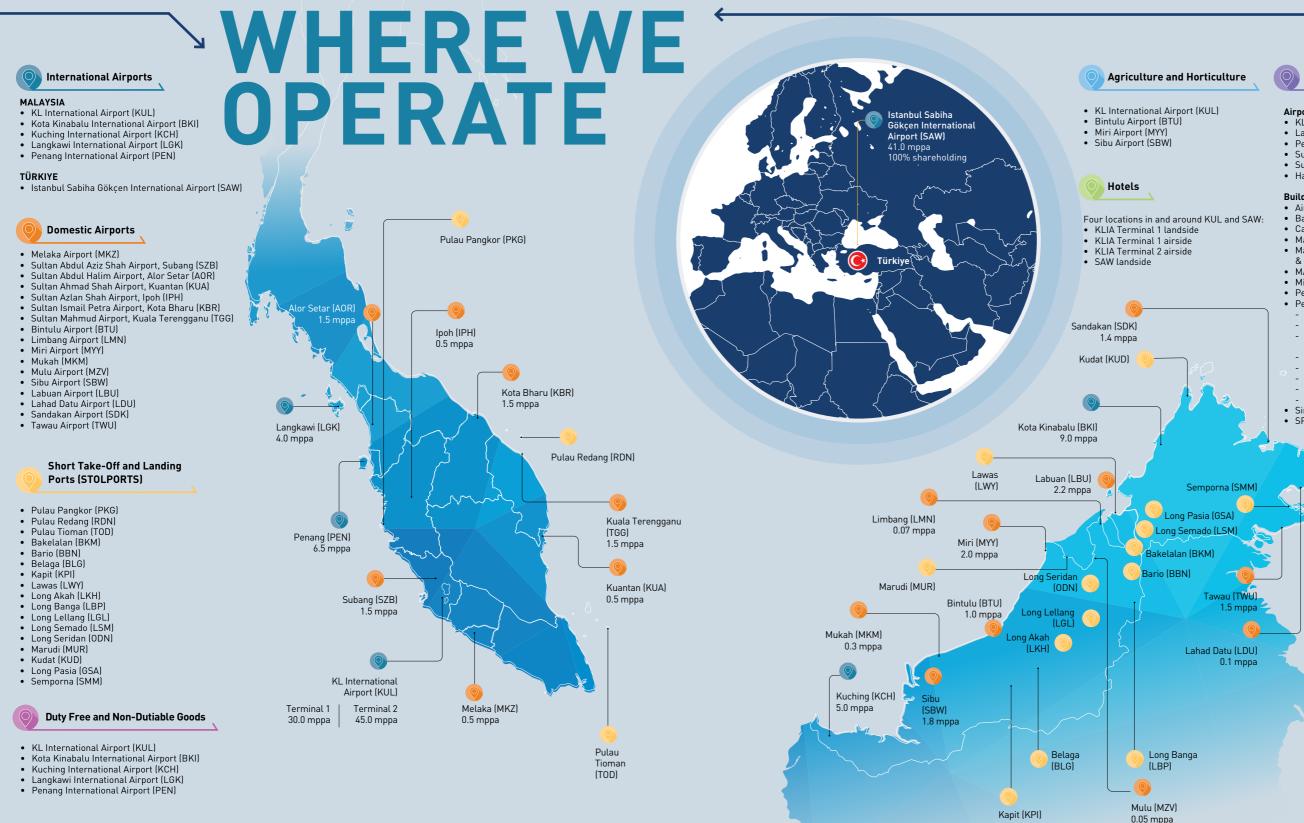

GLOBALLY, MALAYSIA AIRPORTS IS ONE OF THE WORLD'S LARGEST AIRPORT OPERATOR **GROUPS, BASED** ON THE TOTAL NUMBER OF PASSENGERS HANDLED ANNUALLY.

Manages **29** airports throughout Malaysia

international | 17 domestic | 17 STOLports

Owns and manages 1 international airport in Istanbul, Türkiye

Global Airport Group tha Connectivity and Sus

**BRAND PRO** 

Our Investment ca

Hosting Joyful Connections

**CORE VALUES** Integrity, Customer-Centricity, Accountability, New Ideas

Our Value Creation Strategy

Our Performance

Our Malaysia operations comprises five key business activities which are airport services, duty free and non-dutiable goods, project and repair maintenance, hotel and agriculture and horticulture.

For overseas operations, in addition to ownership and management of Istanbul Sabiha Gökçen International Airport (IATA Code: SAW) in Istanbul, Türkiye, we also provide services for operations and maintenance of airports and airport-related services. Listed on the Main Market of Bursa Securities since November 1999, Malaysia Airports' market capitalisation stood at RM12.28 billion at the end of 2023.

### AGRICULTURE AND HORTICULTURE

Cultivate and manage oil palm and other agricultural products, and undertake horticulture activities, primarily landscaping services and products

Total Revenue RM 31.6 million

#### Airports

- KL International Airport (KUL)
- Langkawi International Airport (LGK)
- Penang International Airport (PEN)
- Sultan Abdul Aziz Shah Airport, Subang (SZB)
- Sultan Ismail Petra Airport, Kota Bharu (KBR)
- Hamad International Airport (DOH)